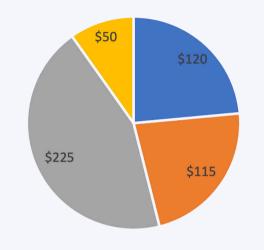

e who has an extremely kind soul. He worked as a cart horse with his brother, Benny, before coming to the Ranch. Bear is a very honest and true horse to work with. Bear looks like he has a little happy grin all the time. He was also ridden by children in his previous career. He enjoys the slower pace and the community at the Ranch. Bear helps individuals with special needs and those navigating grief in our Adaptive Horsemanship Programs and Day Retreats. We are so thankful to have Bear as a part of our herd!

## HOW TO SPONSOR

Sponsor Bear to help him change lives and make a positive impact for God's Glory!

To become a sponsor for Bear:

- Visit: www.riversideranch.org
- Select the "Sponsor a Horse" option
- Donate any amount toward Bear's care





Cost of Bear's Care: \$510 Per Month



Feed Farrier Hay Medicine Supplements

## **HOW TO SPONSOR**

Sponsor Bear to help him change lives and make a positive impact for God's Glory!

To become a sponsor for Bear:

- Visit: www.riversideranch.org
- Select the "Sponsor a Horse" option
- Donate any amount toward Bear's care