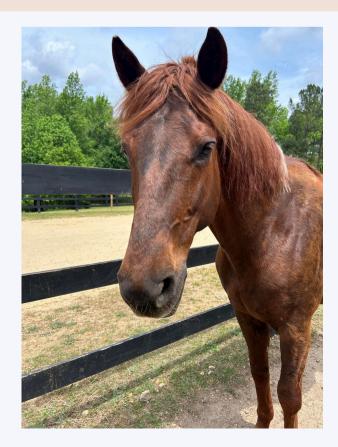

## **ABOUT BEAR**

Bear is a sweet, quiet, more introverted horse who has an extremely kind soul. He worked as a cart horse with his brother, Benny, before coming to the Ranch. Bear is a very honest and true horse to work with. Bear looks like he has a little happy grin all the time. He was also ridden by children in his previous career. He enjoys the slower pace and the community at the Ranch. Bear helps individuals with special needs and those navigating grief in our Adaptive Horsemanship Programs and Day Retreats. We are so thankful to have Bear as a part of our herd!